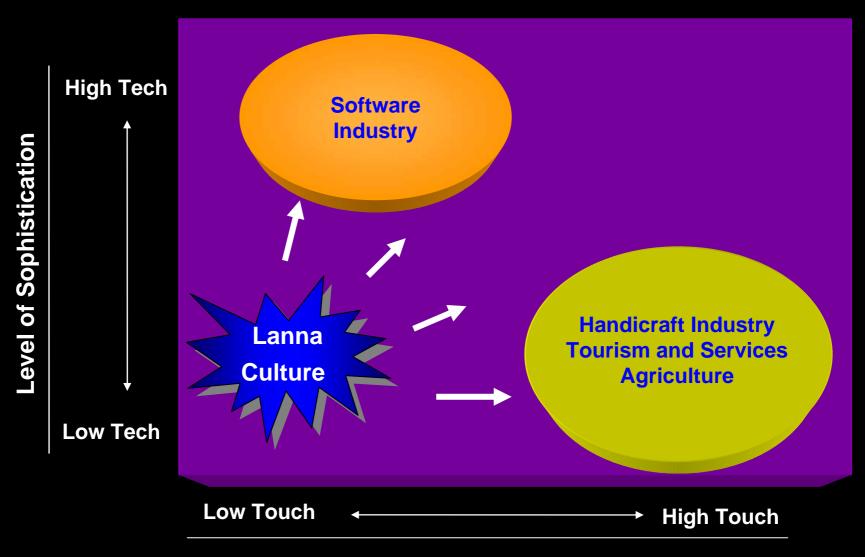

#### **Cluster Positioning**

#### CHIANGMAI, LAMPANG, MEA HONG SON, LAMPHUN, CHIANG RAI, PHRAE NAN, PHAYAO

Level of Customization